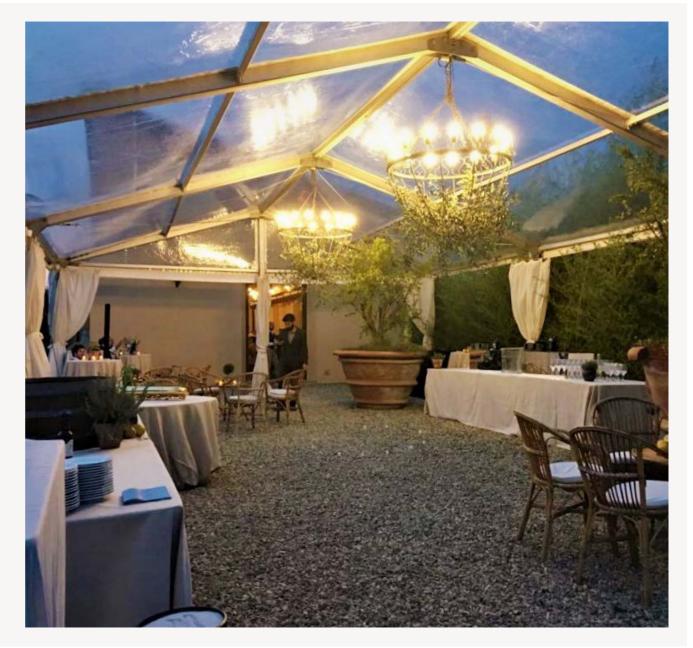

### LIMONAIA TERRACE

Limonaia Terrace is the perfect extension of the Limonaia Banquet Hall. In case of bad weather it can be covered and set as the spot for a lovely open view aperitivo.

#### MEASUREMENTS 23 m x 9,79m

#### POWER AVAILABLE

32KW - 16 AMP (Extension has to be brought by music & light's company)

#### SERVICE ROOM

Wide internal kitchen space inside Limonaia Banquet Hall

#### STANDARD LIGHTING

Standard lights on the walls

#### PARTICULARITIES Marquee not included in the

standard setup

#### BACK UP ROOM Limonaia Banquet Hall is the Plan B of the Limonaia Terrace