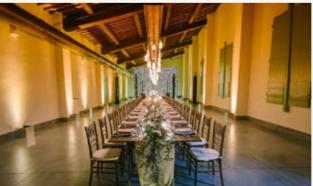

### MEDICI VILLA GRANAIO

Our Granaio Banquet Room presents the unique opportunity to meet and dine in authentic Medici surroundings. Carefully preserved to retain its centuriesold history.

The Banquet Room offers a versatile space with natural day light, for staging truly memorable banquets, meetings or drinks parties. MEASUREMENTS 19,21 m x 7,93 m

#### POWER AVAILABLE 3KW

SERVICE ROOM Wide indoor kitchen space right across the terrace

#### STANDARD LIGHTING: Ceiling lights

#### PARTICULARITIES

Toilet facility inside the room Aircondition hot and cold air WiFi High Speed

#### BACK UP ROOM

Granaio Room is the Plan B of the Medici Terrace