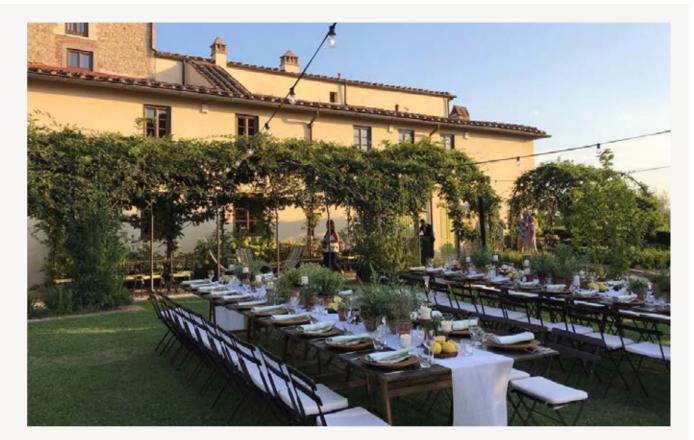

### MEDICI VILLA GARDEN

The Medici Villa Garden is our largest and most versatile outdoor space. You could use it as a captivating backdrop for a fashion show or photo shoot, create a dazzling al fresco wedding feast or welcome up to 350 guests for cocktails at the ultimate garden party. Your guests can gaze out over the Tuscan hills, delight in discovering the ancient grotto and fountain or enjoy the shade and character of our venerable trees. Whatever event you imagine in the Medici Villa Garden, we can help you make it happen seamlessly.

#### MEASUREMENTS 65 m x 36,25 m