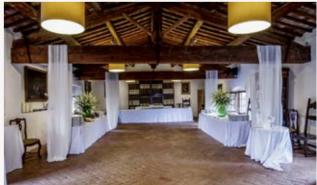

### MEDICI VILLA CORTILE

The Cortile Room shows the original structure of the Villa, allowing to enjoy an elegant room with vaulted ceiling and terracotta flooring, typical of the Tuscan style and architecture of the time. This enchanting room is the direct access to the historic cellars and Historical Kitchen of our beautiful Medici Villa. It also plays a key role as plan B of the Courtyard Welcome Area.

#### MEASUREMENTS 6,34 m x 11,93 m

#### POWER AVAILABLE

4KW Standard lighting: Ceiling and walls lights

#### BACK UP ROOM

Cortile Room is the Plan B of the Courtyard Welcome Area

#### PARTICULARITIES

Aircondition hot and cold air WiFi High Speed