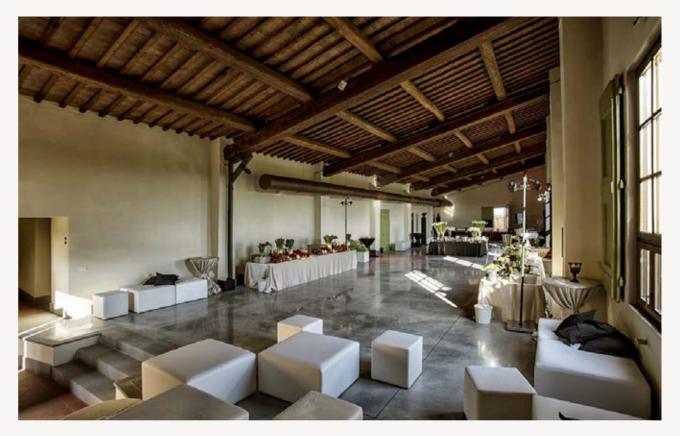

### MEDICI VILLA CORTILE

The Cortile Room shows the original structure of the Villa, allowing to enjoy an elegant room with vaulted ceiling and terracotta flooring, typical of the Tuscan style and architecture of the time. This enchanting room is the direct access to the historic cellars and Historical Kitchen of our beautiful Medici Villa. It also plays a key role as plan B of the Courtyard Welcome Area.

#### MEASUREMENTS 6,34 m x 11,93 m

#### POWER AVAILABLE

4KW Standard lighting: Ceiling and walls lights

#### BACK UP ROOM

Cortile Room is the Plan B of the Courtyard Welcome Area

#### PARTICULARITIES

Aircondition hot and cold air WiFi High Speed