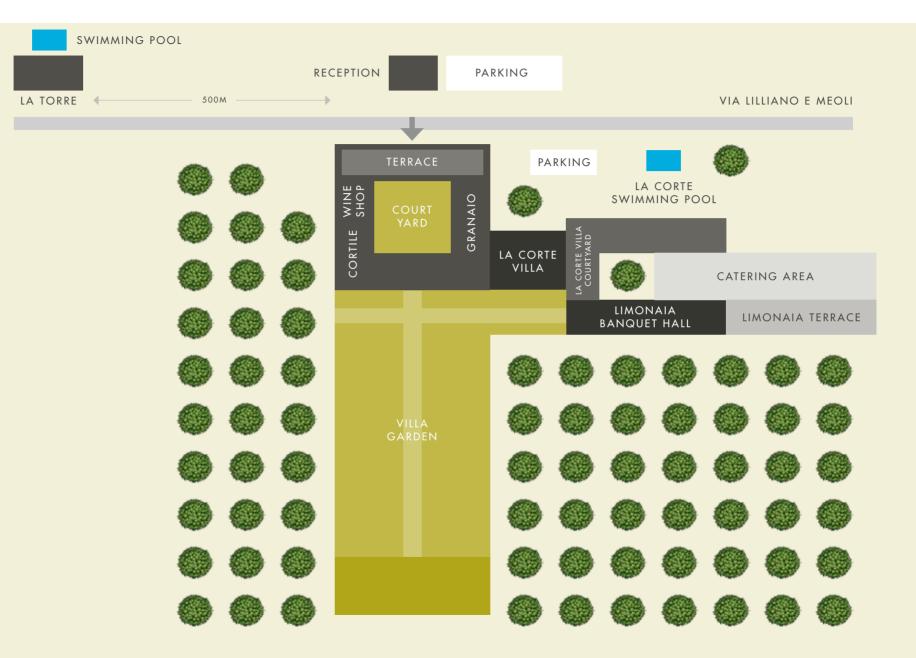

### MEDICI VILLA COURTYARD

Our Courtyard is the perfect welcome area and starting point for any event. Ideal get together area for your guests to enjoy an aperitivo before the show starts. Ancient stairs covered by the wonderful Wisteria sourround this space and are the path that will lead your guest to the best viewpoint in the area, the Medici Terrace.

### MEDICI VILLA CORTILE

The Cortile Room shows the original structure of the Villa, allowing to enjoy an elegant room with vaulted ceiling and terracotta flooring, typical of the Tuscan style and architecture of the time. This enchanting room is the direct access to the historic cellars and Historical Kitchen of our beautiful Medici Villa. It also plays a key role as plan B of the Courtyard Welcome Area.

### MEDICI VILLA TERRACE

The most spectacular views of Florence and the Tuscan countryside must surely be from our Medici Terrace. An event staged here is one your guests will savor and remember, with the opportunity to chat, sip drinks and dine while watching the sunset over the Duomo of Florence.

### MEDICI VILLA GRANAIO

Our Granaio Banquet Room presents the unique opportunity to meet and dine in authentic Medici surroundings. Carefully preserved to retain its centuriesold history.

The Banquet Room offers a versatile space with natural day light, for staging truly memorable banquets, meetings or drinks parties. MEASUREMENTS 19,21 m x 7,93 m

### MEDICI VILLA GARDEN

The Medici Villa Garden is our largest and most versatile outdoor space. You could use it as a captivating backdrop for a fashion show or photo shoot, create a dazzling al fresco wedding feast or welcome up to 350 guests for cocktails at the ultimate garden party. Your guests can gaze out over the Tuscan hills, delight in discovering the ancient grotto and fountain or enjoy the shade and character of our venerable trees. Whatever event you imagine in the Medici Villa Garden, we can help you make it happen seamlessly.

### LIMONAIA BANQUET HALL

Limonaia is the biggest indoor and most versatile room of our Villa. The room can be dimmed or specially lit to suit your event, whether it's a conference or disco. Located next to the Medici Villa and its enchanted ancient garden, the sensitively restored Limonaia Banquet Hall is a grand, impressive and welcoming space. On the one hand it's classically elegant; on the other it's state of the art. MEASUREMENTS 29,33 m x 8,38 m

### LIMONAIA TERRACE

Limonaia Terrace is the perfect extension of the Limonaia Banquet Hall. In case of bad weather it can be covered and set as the spot for a lovely open view aperitivo.

#### COUNTRY SIDE

Villa Medicea di Lilliano has 16 deluxe suites divided in two premises separated by only 500 meters, La Corte (5 suites) & La Torre (11 suites).

We collaborate with high end hotels - within only 10 minutes distance from our wine estate - where you will be able to accomodate +200 people

## LA TORRE

11 suites (10 bathrooms) divided into 5 houses

Maximum Occupancy 22 PAX (up to 32 PAX with sofa beds)

Open garden

Open air swimming pool

### LA CORTE

1 main Villa with 5 suites (5 bathrooms)

Maximum Occupancy 10 PAX (up to 12 PAX with sofa bed)

Communal kitchen, living room and dining area

Open courtyard

Open air swimming pool

Located right next to the Medici Villa, perfect location to keep an eye on the set up of your event.