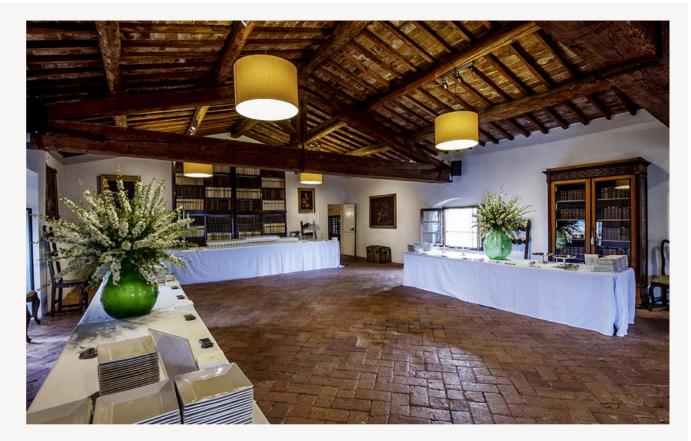

### MEDICI VILLA GRANAIO

Our Granaio Banquet Room presents the unique opportunity to meet and dine in authentic Medici surroundings. Carefully preserved to retain its centuriesold history.

The Banquet Room offers a versatile space with natural day light, for staging truly memorable banquets, meetings or drinks parties. MEASUREMENTS 19,21 m x 7,93 m