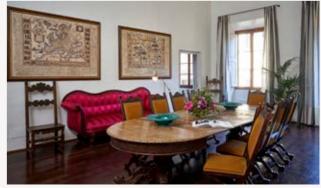

### MEDICI VILLA CORTILE

The Cortile Room shows the original structure of the Villa, allowing to enjoy an elegant room with vaulted ceiling and terracotta flooring, typical of the Tuscan style and architecture of the time. This enchanting room is the direct access to the historic cellars and Historical Kitchen of our beautiful Medici Villa. It also plays a key role as plan B of the Courtyard Welcome Area.