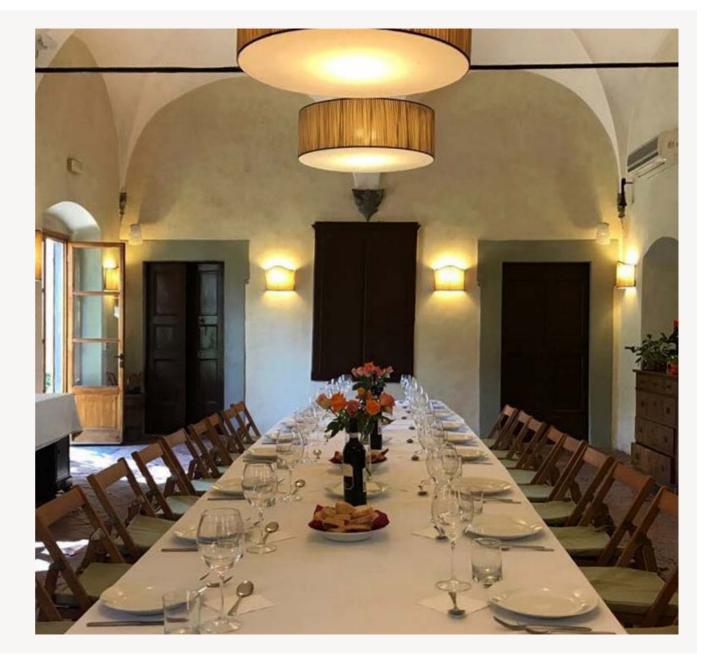

### MEDICI VILLA CORTILE

The Cortile Room shows the original structure of the Villa, allowing to enjoy an elegant room with vaulted ceiling and terracotta flooring, typical of the Tuscan style and architecture of the time. This enchanting room is the direct access to the historic cellars and Historical Kitchen of our beautiful Medici Villa. It also plays a key role as plan B of the Courtyard Welcome Area.