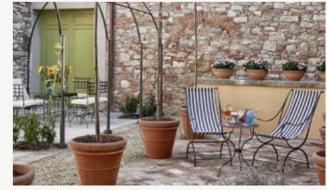

### LA TORRE GARDEN

Its open garden is the perfect space for up to 100 people pre and post parties. Located only 500 meters away from the historical Medici Villa - easy walk, bicycle ride or even a shuttle in our golf car can take you up and down.

#### MEASUREMENTS 17,87 m x 14 m

#### POWER AVAILABLE

3KW (Extension has to be brought by music & light's company)

#### STANDARD LIGHTING

Bulb lights installed on the arch covered by Wisteria