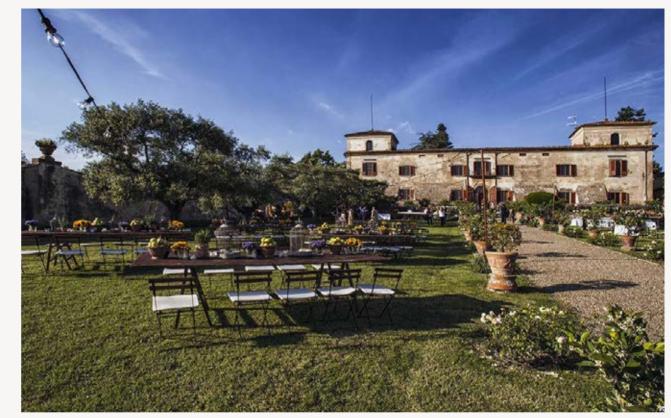

### MEDICI VILLA GARDEN

The Medici Villa Garden is our largest and most versatile outdoor space. You could use it as a captivating backdrop for a fashion show or photo shoot, create a dazzling al fresco wedding feast or welcome up to 350 guests for cocktails at the ultimate garden party. Your guests can gaze out over the Tuscan hills, delight in discovering the ancient grotto and fountain or enjoy the shade and character of our venerable trees. Whatever event you imagine in the Medici Villa Garden, we can help you make it happen seamlessly.

#### MEASUREMENTS 65 m x 36,25 m